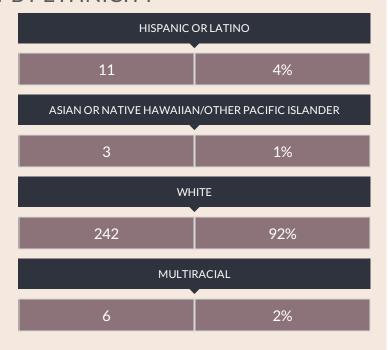

These enrollment data are collected as part of NYSED's Student Information Repository System (SIRS). These counts are as of "BEDS Day" which is typically the first Wednesday in October. Available are enrollment counts for public and charter school students by various demographics for the 2017 - 18 school year. For nonpublic school enrollment data please see the Non-Public School Enrollment and Staff information on our Information and Reporting Services webpage.

#### WATERMAN ELEMENTARY SCHOOL ENROLLMENT (2017 - 18)

K-12 Enrollment: 262

### **ENROLLMENT BY GENDER**





# **ENROLLMENT BY ETHNICITY**





# **OTHER GROUPS**



### **ENROLLMENT BY GRADE**



© COPYRIGHT NEW YORK STATE EDUCATION DEPARTMENT, ALL RIGHTS RESERVED.

THIS DOCUMENT WAS CREATED ON: APRIL 26, 2019, 1:11 PM EST