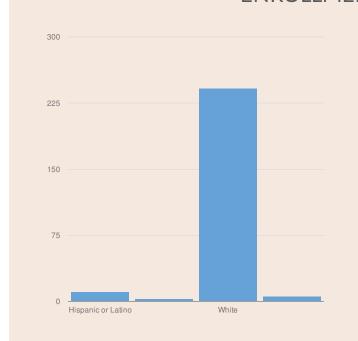

These enrollment data are collected as part of NYSED's Student Information Repository System (SIRS). These counts are as of "BEDS Day" which is typically the first Wednesday in October. Available are enrollment counts for public and charter school students by various demographics for the 2017 - 18 school year. For nonpublic school enrollment data please see the Non-Public School Enrollment and Staff information on our Information and Reporting Services webpage.

#### WATERMAN ELEMENTARY SCHOOL ENROLLMENT (2017 - 18)

K-12 Enrollment: 262

### **ENROLLMENT BY GENDER**





# **ENROLLMENT BY ETHNICITY**





# **OTHER GROUPS**



### **ENROLLMENT BY GRADE**



© COPYRIGHT NEW YORK STATE EDUCATION DEPARTMENT, ALL RIGHTS RESERVED.

THIS DOCUMENT WAS CREATED ON: APRIL 26, 2019, 1:11 PM EST