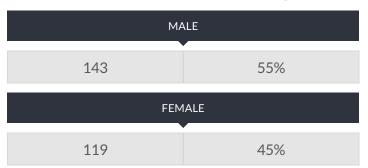

These enrollment data are collected as part of NYSED's Student Information Repository System (SIRS). These counts are as of "BEDS Day" which is typically the first Wednesday in October. Available are enrollment counts for public and charter school students by various demographics for the 2017 - 18 school year. For nonpublic school enrollment data please see the Non-Public School Enrollment and Staff information on our Information and Reporting Services webpage.

#### WATERMAN ELEMENTARY SCHOOL ENROLLMENT (2017 - 18)

K-12 Enrollment: 262

### **ENROLLMENT BY GENDER**





# **ENROLLMENT BY ETHNICITY**





# **OTHER GROUPS**



### **ENROLLMENT BY GRADE**



© COPYRIGHT NEW YORK STATE EDUCATION DEPARTMENT, ALL RIGHTS RESERVED.

THIS DOCUMENT WAS CREATED ON: APRIL 26, 2019, 1:11 PM EST