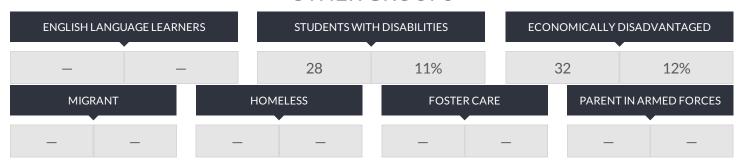

These enrollment data are collected as part of NYSED's Student Information Repository System (SIRS). These counts are as of "BEDS Day" which is typically the first Wednesday in October. Available are enrollment counts for public and charter school students by various demographics for the 2017 - 18 school year. For nonpublic school enrollment data please see the Non-Public School Enrollment and Staff information on our Information and Reporting Services webpage.

#### WATERMAN ELEMENTARY SCHOOL ENROLLMENT (2017 - 18)

K-12 Enrollment: 262

### **ENROLLMENT BY GENDER**





# **ENROLLMENT BY ETHNICITY**





# **OTHER GROUPS**



### **ENROLLMENT BY GRADE**



© COPYRIGHT NEW YORK STATE EDUCATION DEPARTMENT, ALL RIGHTS RESERVED.

THIS DOCUMENT WAS CREATED ON: APRIL 26, 2019, 1:11 PM EST