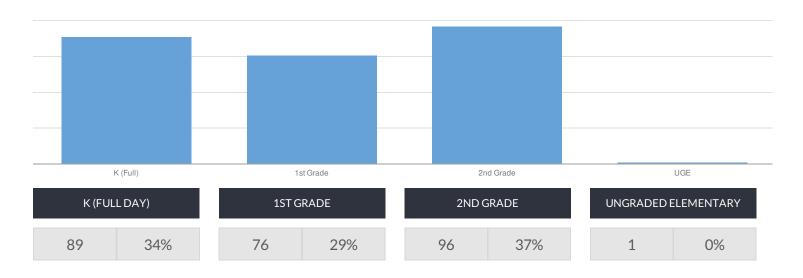

### **ENROLLMENT BY GRADE**

© COPYRIGHT NEW YORK STATE EDUCATION DEPARTMENT, ALL RIGHTS RESERVED.

THIS DOCUMENT WAS CREATED ON: APRIL 26, 2019, 1:11 PM EST